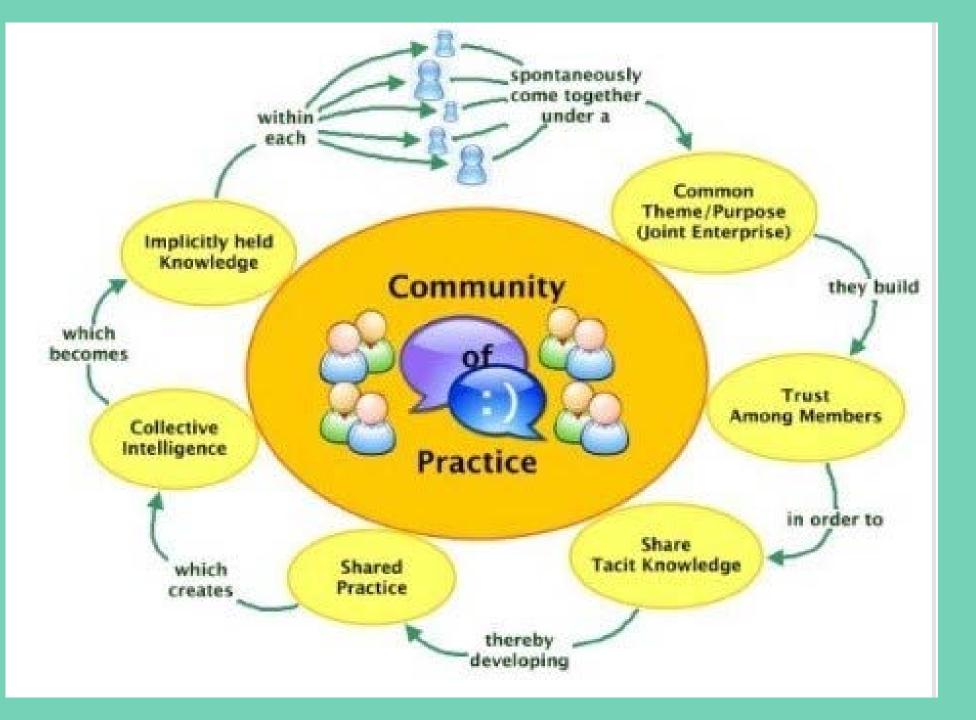

#### **Community of Practice (CoP)**

"Communities of practice are **groups of people** who share a **concern** or **a passion** for something they **do and learn how to do it** better as they work together regularly."

### What is Voice Communities of practice?

#### Characteristics

Depending on a shared interest or experience in a particular area. There is a need to build trust between the members Focuses on improving and innovating their practice and on sharing good practices

With objectives and goals, time-bound (temporary), when the goal is achieved the community can end.